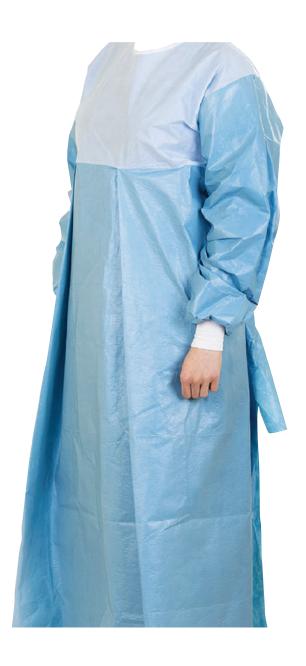

## DISPOSABLE UROLOGY GOWN

## Urology Gown

## **Product Description**

OPIA UROLOGY Apron is for single use only. Hybrid Fabric PP Spunbond+PE Film(Biflex) Ultrasonically welded, ergonomically designed to provide a comfortable sitting position for surgeons. it has excellent liquid impermeability properties to protect the operating room personnel from possible contamination. Thanks to its nonwoven fabric Prevents cross contamination by reducing pilling. it is resistant to liquids with its barrier feature. it is extremely resistant to moisture and bacterial penetration. Our UROLOGY gowns, which are resistant to puncture, tear and abrasion, do not contain toxic substances. Apron cuff is compatible with surgical gloves, prevents gloves from slipping. Our fabrics produced according to EN 13795 standards; it is produced at least 2 times above the minimum limit values to be reached in the operating room environment; Performs above EN 13795 test criteria.

## **EO Sterilize**

Hybrid Fabric (SMS & PP Spunbond + PE Film (BIFLEX) Ultrasonic Welded

Designed to provide comfortable sitting position to surgeon Surgically Folded

Excellent water repellence to protect surgeons from contamination. Prevention of cross contamination by reducing lint Resistant to liquids with its barrier feature. Resistant to moisture and bacterial penetration. Puncture, tear and abrasion resistant.