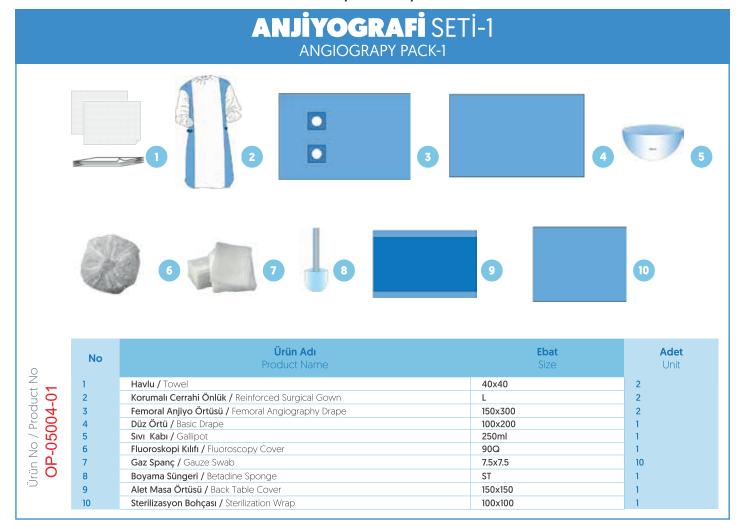

# KARDİYOLOJİ CARDIOLOGY

OPIA® special surgical sets and drapes for endovascular surgery support the safety of patients and operating room staff with effective and efficient infection control.

All of our sets and covers produced in accordance with MDR regulations provide full sealing, enhanced protection against scratching, and prevent bacteria from passing through the cover - helping to protect against infection. Absorbent top layer and patches help maintain a dry work area.

The product range also includes surgical drapes as well as our surgical sets for femoral, brachial and radial artery interventions.

Please click the button below for information specific to your market.