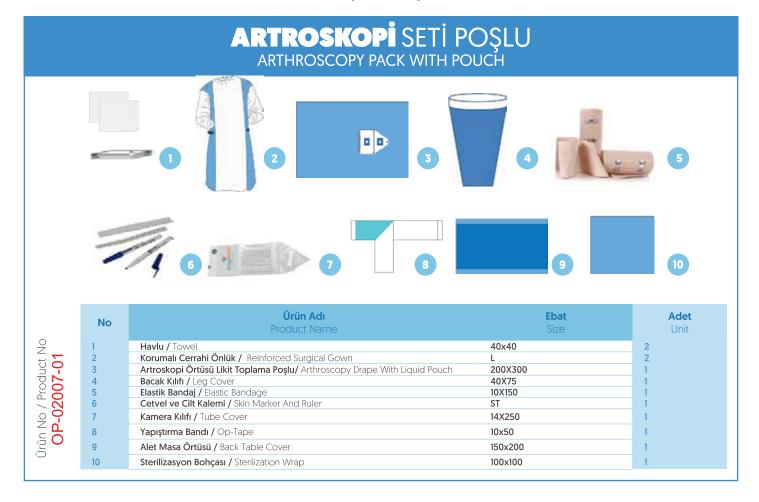

# ORTOPEDI ORTHOPEDIC

OPIA® special surgical sets and drapes for endovascular surgery support the safety of patients and operating room staff with effective and efficient infection control.

All of our sets and covers produced in accordance with MDR regulations provide full sealing, enhanced protection against scratching, and prevent bacteria from passing through the cover - helping to protect against infection. Absorbent top layer and patches help maintain a dry work area.

The product range also includes surgical drapes as well as our surgical sets for femoral, brachial and radial artery interventions.

Please click the button below for information specific to your market.