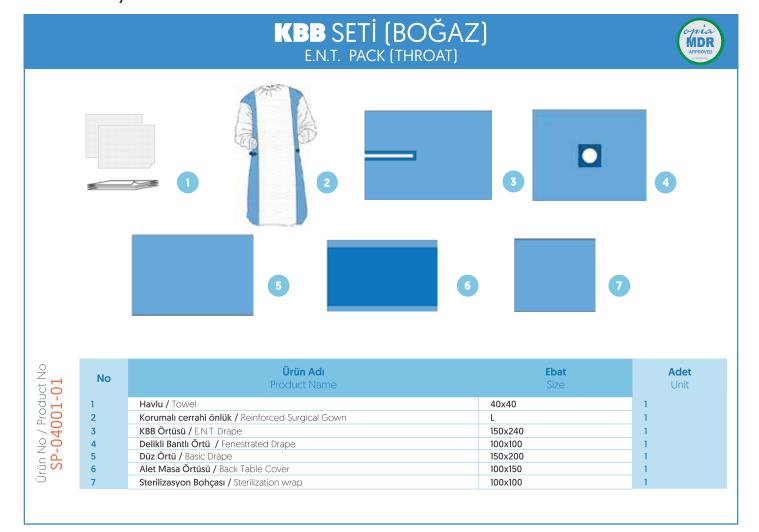

## KBB E.N.T.

While producing in accordance with OPIA MDR regulations, all of our products go through high quality controls. Our procedural surgical sets with all-in-one designs – fewer parts and fewer steps help reduce the risk of contamination.

All of our surgical kits provide effective fluid control for a dry workspace.

A wide range of products with different designs and features suitable for different procedures are produced from impermeable materials that prevent permeability and help protect against infection. Optimal folding for aseptic application, easy for one person to cover, Effective absorption helps maintain a dry work area