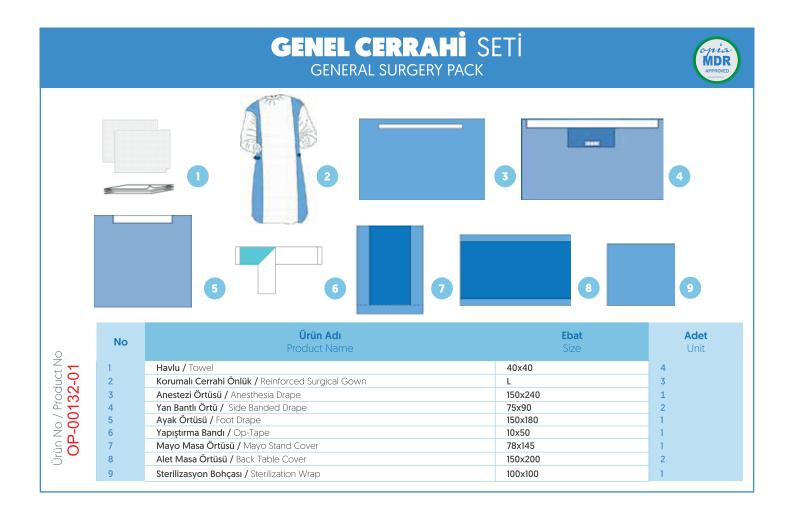

# GENEL CERRAHİ GENERAL SURGERY

OPIA® OPIA® General Surgery sets are very much categorized within themselves. It is a flexible solution that can be combined to meet most surgical needs.

Opia General Surgery Sets are a surgical set approved by MDR. Impermeable, absorbent dressings with adhesive edges contribute to reducing wound contamination and the rate of postoperative wound infection. The critical areas closest to the wound are also reinforced with a stronger and more absorbent special material (additional products can be added if desired). For an even better fit, some of our OPIA® Universal covers and sets are also available with OPIA Flex stretchable, conformable adhesive edges. All folds are designed for optimum aseptic handling and easy application.

# GENEL CERRAHİ SETİ (STANDART) GENERAL SURGERY PACK (STANDARD)

| No | <b>Ürün Adı</b><br>Product Name            | <b>Ebat</b><br>Size | <b>Adet</b><br>Unit |
|----|--------------------------------------------|---------------------|---------------------|
| 1  | Havlu / Towel                              | 40x40               | 4                   |
| 2  | Anestezi Örtüsü / Anesthesia Drape         | 150x240             | 1                   |
| 3  | <b>Yan Bantlı Örtü /</b> Side Banded Drape | 75x90               | 2                   |
| 4  | Ayak Örtüsü Bantlı / Foot Drape            | 150x180             | 1                   |
| 5  | Yapıştırma Bandı / Op-Tape                 | 10x50               | 1                   |
| 6  | Mayo Masa Örtüsü / Mayo Stand Cover        | 78x145              | 1                   |
| 7  | Alet Masa Örtüsü / Back Table Cover        | 150x200             | 1                   |
| 8  | Sterilizasyon Bohçası / Sterilization Wrap | 100x100             | 1                   |

Ürün No / Product No
OP-01025-01