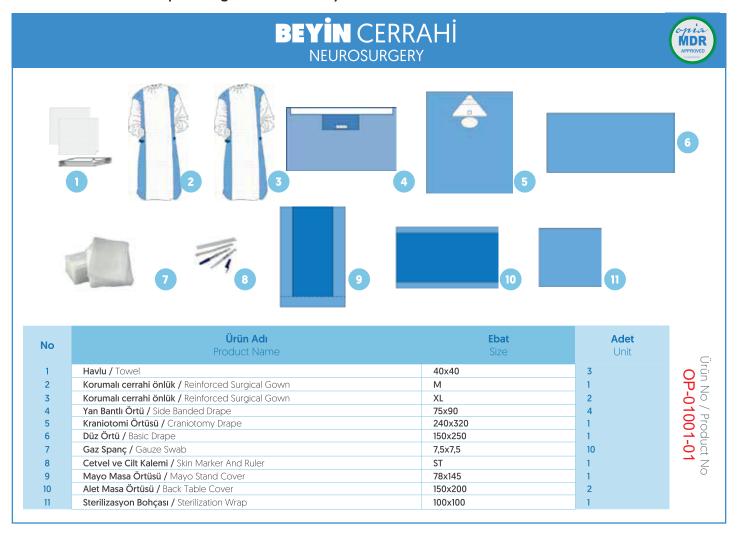

# BEYIN CERRAHI NEUROSURGERY

OPIA® surgical sets for neurosurgery support effective and efficient infection control and safety of patients and operating room personnel.

Together with our MDR approved surgical sets, they are made of impermeable materials to help protect against the passage of fluid and bacteria for patient safety. Absorbent work area and fluid collection bags help maintain a dry work area. The all-in-one design offers integrated related features and allows for easy and efficient draping by a single person.