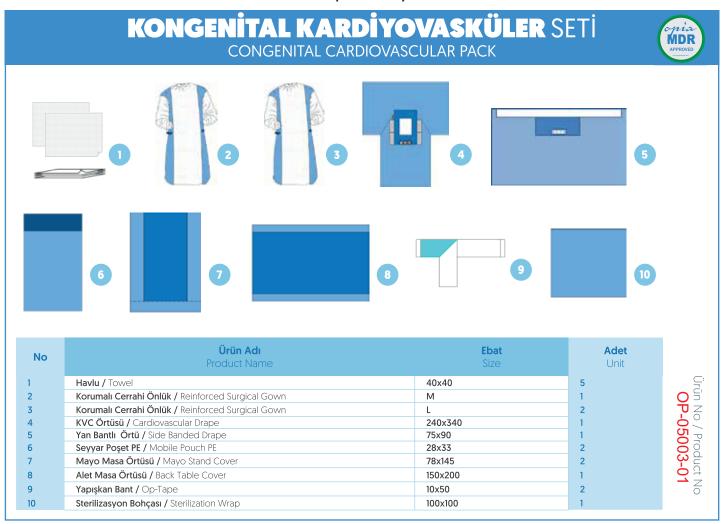

# KARDİYOVASKÜLER / CARDIOVASCULAR

OPIA® surgical sets for cardiovascular surgery offer effective fluid control for a dry workspace.

Our range includes single drapes and sets developed for cardiothoracic surgery including heart valve replacements, pacemaker surgery, thoracotomy and coronary artery bypass grafting.

Manufactured from an impermeable material, OPIA Surgical drape sets help prevent microbial transmission. When needed, our covers have integrated fluid collection bags and highly absorbent for a dry workspace.